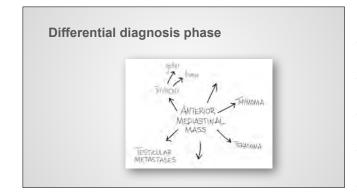

## What will I gain from this video?

At the end of the video, you will know about the steps needed for effective and confident chest x-ray interpretation.

## Interpretive process

Preparatory phase Visual phase

Summary phase

Differential diagnosis phase

Communication phase

## **Preparatory phase**

Right patient

Clinical information

Previous examinations

Quality assessment



### Visual phase — Do you see an abnormality?

- If yes: go to the appropriate checklist and then continue with the interpretive algorithm
- If **no**: start with the first checklist of the interpretive algorithm



# Summary phase

The summary statement should include all relevant positive and negative findings.







5 phases in the interpretive process

Each phase is essential for success

Step-by-step algorithmic approach will guide you through the process